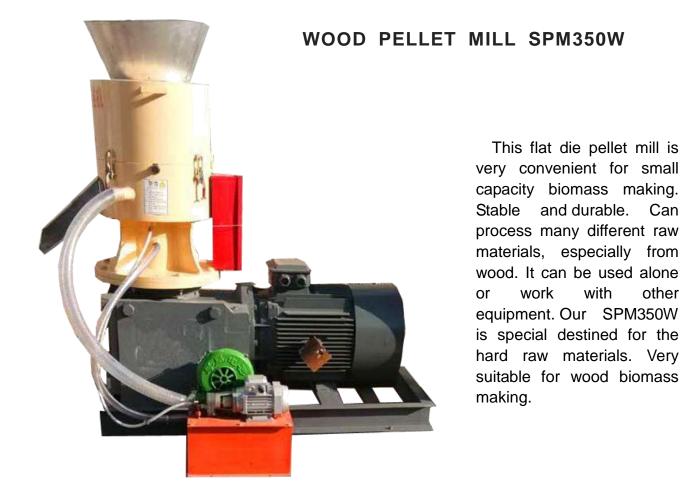

This flat die pellet mill is very convenient for small capacity biomass making. Stable and durable. Can process many different raw materials, especially from wood. It can be used alone or work with other equipments.

Our SPM350W is special destined for the hard raw materials. Very suitable for wood biomass making.

| Model    | SPM350W     | Size after packing | 1510*610*1550                       |
|----------|-------------|--------------------|-------------------------------------|
| Capacity | 300-500kg/h | Weight             | 400kg                               |
| Power    | 37kw        | Raw material       | Sawdust, Wood shavings 15-20% water |
| Voltage  | 380V50HZ3P  | Control            | Electrical control                  |